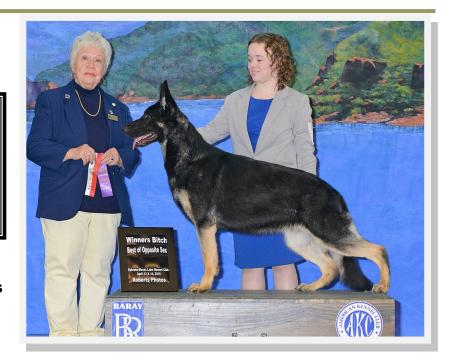

## April 2019

Judge: Cheryl Anderson
Winners Bitch / Best of Opposite
Handled by: Co-Owner Shelby Berry

Growing up — pictured at 12 months

Solo's First Camping Trip with the Berry's

She met new friends!!